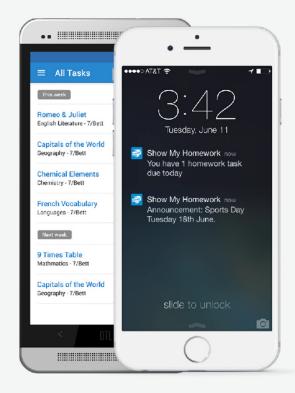

### **Downloading the App**

#### Please all get your mobile devices and download the Show My Homework App.

- Open the app and type in your school's name.
- Type in your email/username and password.
- You will be taken to your To-do List
- You can start using Show My Homework on the go