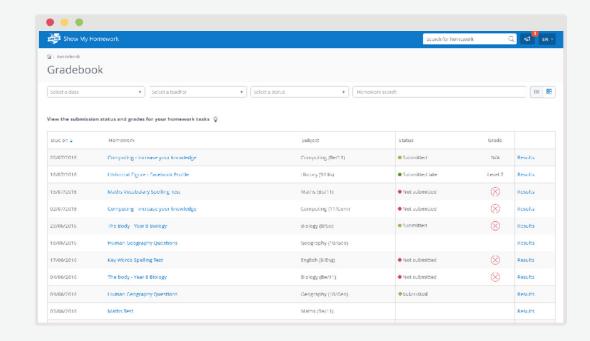

#### **The Gradebook**

Faster feedback from your teachers, including grades where required.

See comments from your teacher if they ask you to redo your homework and have the ability to reply.