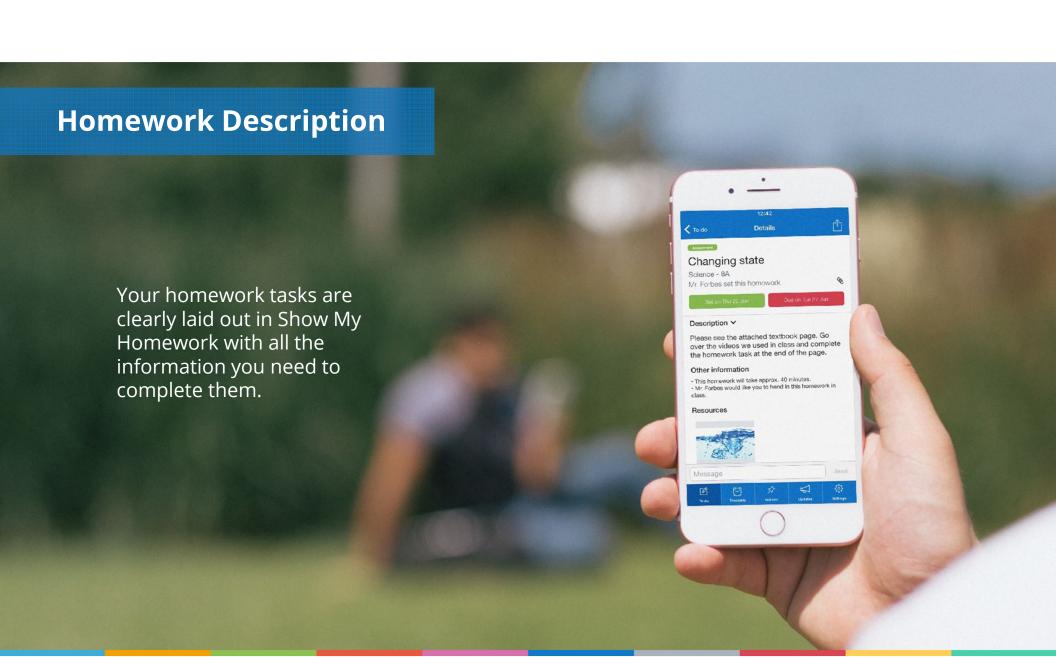

## **What is Show My Homework**

Homework on your computer, phone and tablet!

A to-do list organises all your work for you.

Helps you manage your homework from wherever you are.