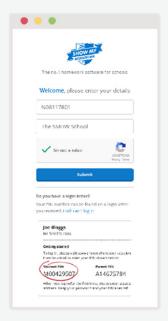

#### **Getting Started**

Have your letter ready, showing your PIN and enter this and your school name, tick the Captcha box and click "Submit"

2

Ithe no.1 homework software for schools

You're almost there.