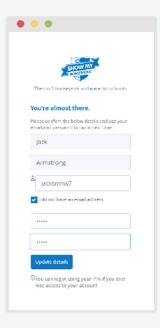

#### **Getting Started**

Have your letter ready, showing your PIN and enter this and your school name, tick the Captcha box and click "Submit"

2

Ithe no.1 homework software for schools

You're almost there.

Please confirm the below details and use your email and password to log in next time.

Jack

Armstrong

Re Choose email

Lonot have an email address

Choose a password

Confirm your password

Update details

Orou can log in uring your PIN If you ever lose access to your account

Create a password and either enter your email address or press "I do not have an email address" and click "Update details"

3

You will now be able to login with your email/username and password you created