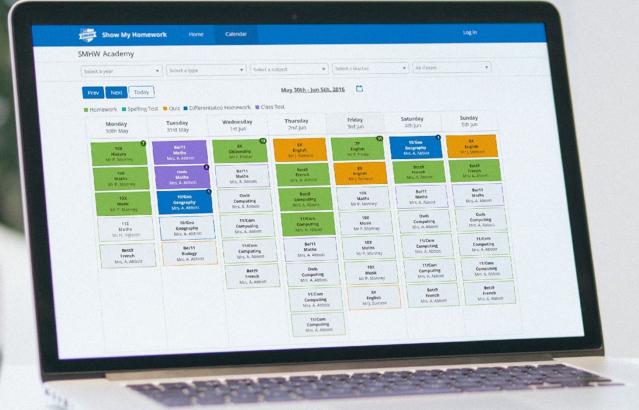

## **What is Show My Homework**

Homework on your computer, phone and tablet!

A to-do list organises all your work for you.

Helps you manage your homework from wherever you are.